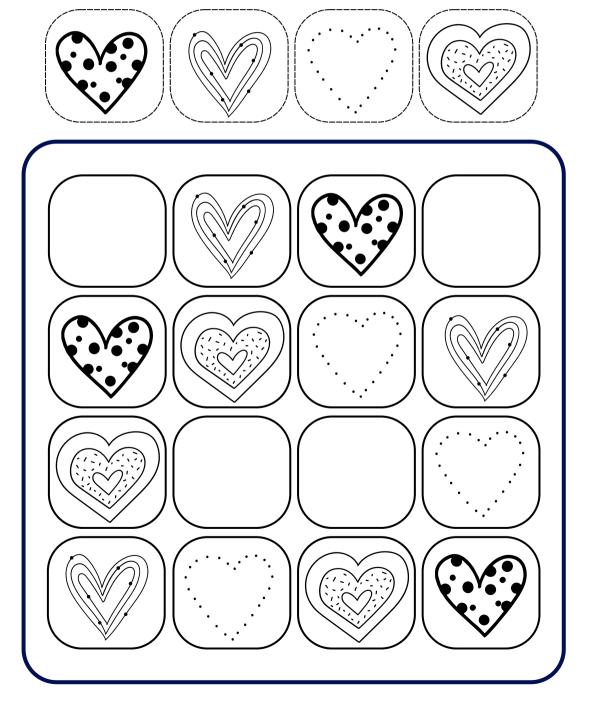

#### VALENTINE'S DAY SUDOKU

Each row across and column down needs one of each image. There can't be more than one image in any row across or column down. Cut the pictures and paste them to complete Sudoku.