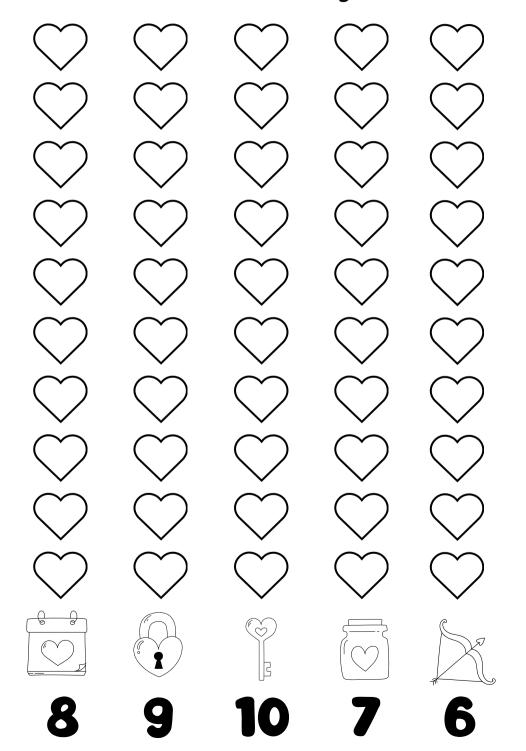

#### VALENTINE'S DAY Heart Coloring

Color the connect number of the hearts for each Valentine's Day item.