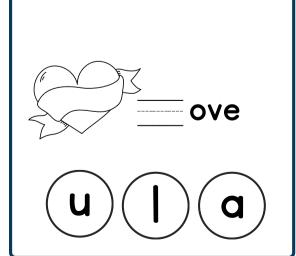

#### VALENTINE'S DAY SPELLING

| Name: | Date: |
|-------|-------|
| Name: |       |

Color and write the correct letter that has the beginning sound of each word.