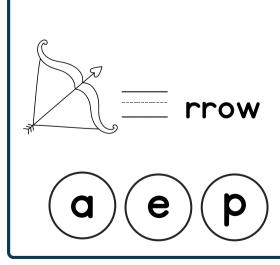

#### VALENTINE'S DAY SPELLING

| Name: | Date: |
|-------|-------|
| Name: |       |

Color and write the correct letter that has the beginning sound of each word.

#### Valentine's Day Pictionary Game

Directions: Draw a picture of the word listed, and have your classmates guess what the word is.

| Team 1   | Team 2    |
|----------|-----------|
| Cupid    | cupcake   |
| love     | Pink      |
| candy    | rose      |
| red      | chocolate |
| arrow    | rose      |
| cake     | flower    |
| gift box | heart     |
| envelope | letter    |