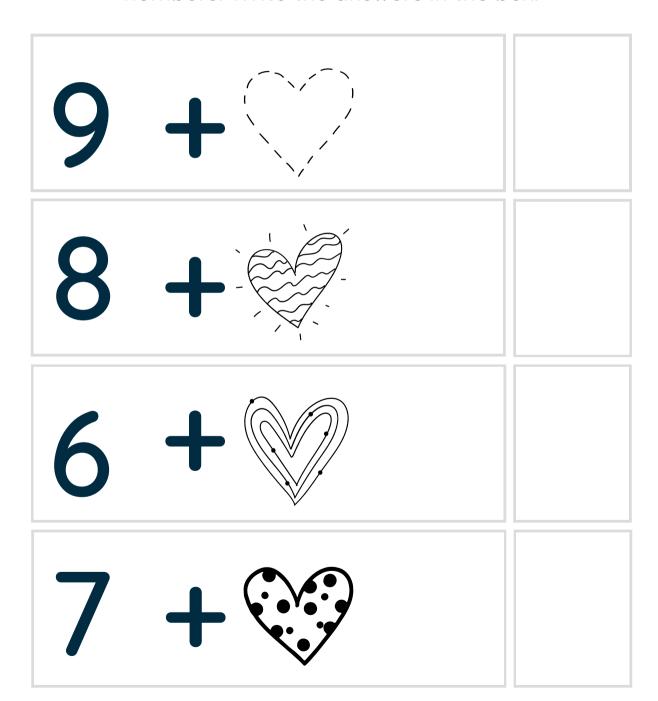

#### Valentine's Day Addition

Count the Valentine's Day items and add numbers. Write the answers in the box.