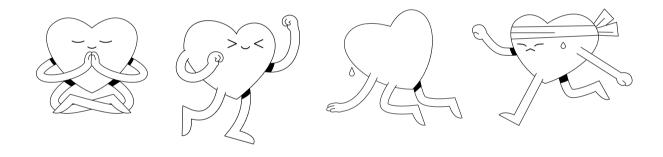

#### Feelings Answer Key

Write the words under the pictures.

| happy | calm | tired   | loved    |
|-------|------|---------|----------|
| sick  | sad  | excited | confused |

calm excited sad tired

happy sick confused loved