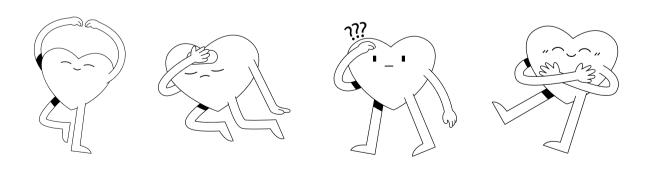

# Feelings Valentine's Day Edition

Write the words under the pictures.

| happy | calm | tired   | loved    |
|-------|------|---------|----------|
| sick  | sad  | excited | confused |

\_\_\_\_\_

\_\_\_\_\_