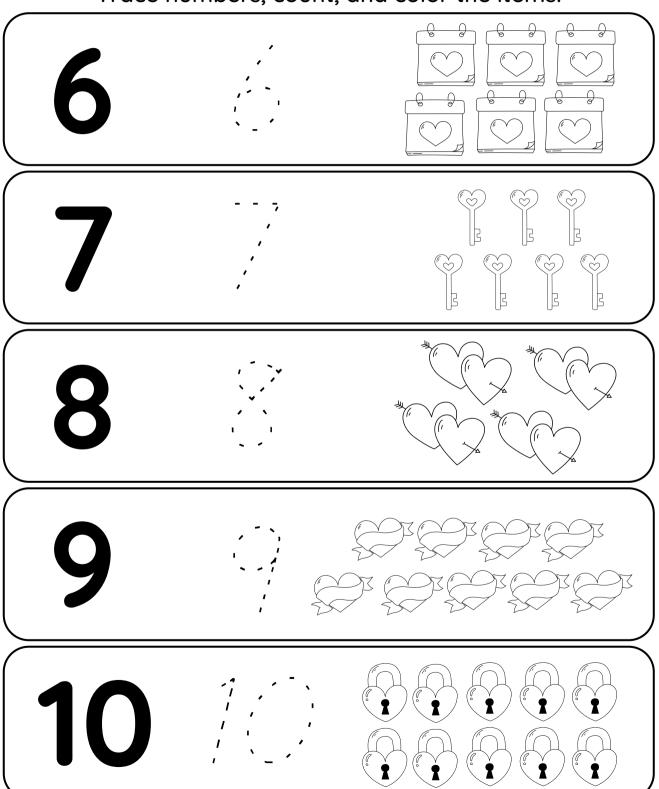

# Valentine's Day Activity Book



Name: \_\_\_\_\_

#### Valentine's Day Numbers 1-10

Trace numbers, count, and color the items.



#### Valentine's Day Numbers 1-10

Trace numbers, count, and color the items.





#### VALENTINE'S DAY Heart Coloring

Color the connect number of the hearts for each Valentine's Day item.





## How many? Valentine's Day

Count the hearts in the jar and write the answer below.



There are \_\_\_\_ hearts.



# Feelings Valentine's Day Edition

Write the words under the pictures.

| happy | calm | tired   | loved    |
|-------|------|---------|----------|
| sick  | sad  | excited | confused |



\_\_\_\_\_



\_\_\_\_\_



#### Feelings Answer Key

Write the words under the pictures.

| happy | calm | tired   | loved    |
|-------|------|---------|----------|
| sick  | sad  | excited | confused |



calm excited sad tired



happy sick confused loved

#### VALENTINE'S DAY SUDOKU

Each row across and column down needs one of each image. There can't be more than one