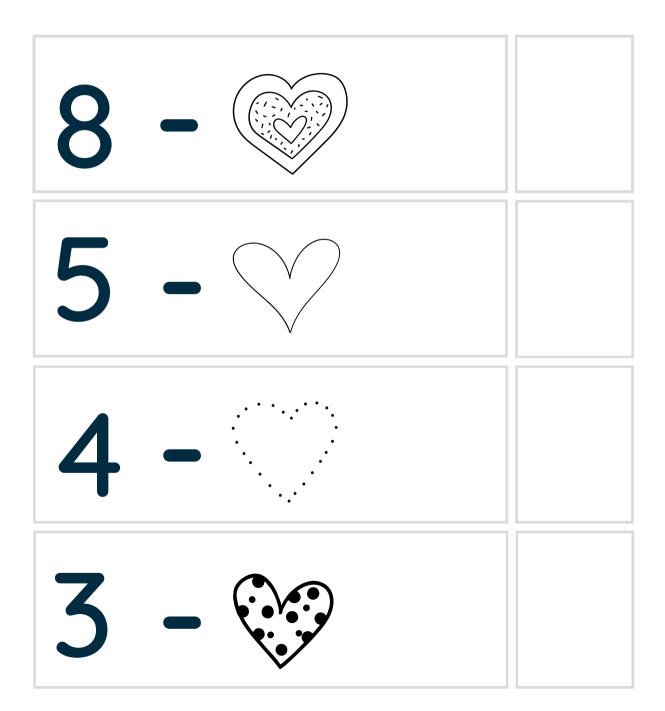

#### Valentine's Day Subtraction

Count the Valentine's Day items and subtract numbers. Write the answers in the box.