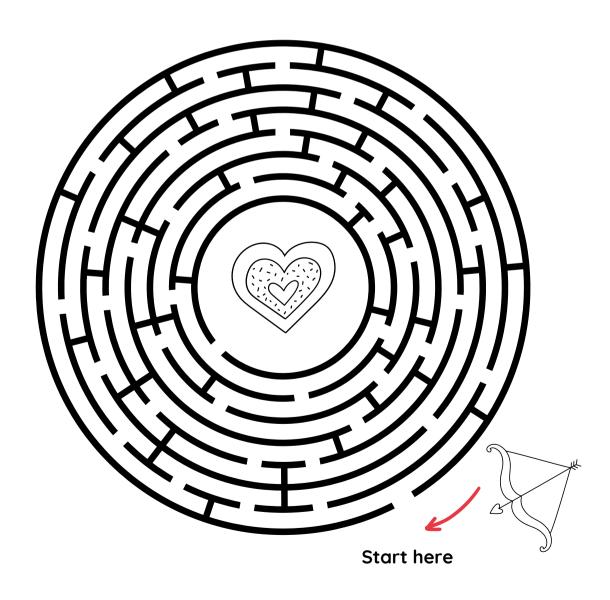

#### Valentine's Day Maze Puzzle

Help the arrow to find the way through to the heart.