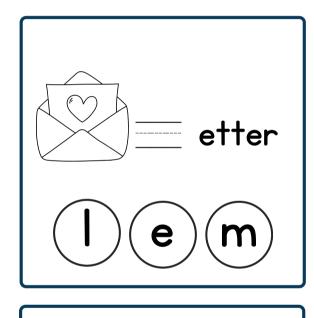

#### VALENTINE'S DAY SPELLING

| Name: | Date: |
|-------|-------|
| Name: |       |

Color and write the correct letter that has the beginning sound of each word.

#### Valentine's Day Pictionary Game

Directions: Draw a picture of the word listed, and have your classmates guess what the word is.

| Team 1   | Team 2    |
|----------|-----------|
| Cupid    | cupcake   |
| love     | Pink      |
| candy    | rose      |
| red      | chocolate |
| arrow    | rose      |
| cake     | flower    |
| gift box | heart     |
| envelope | letter    |