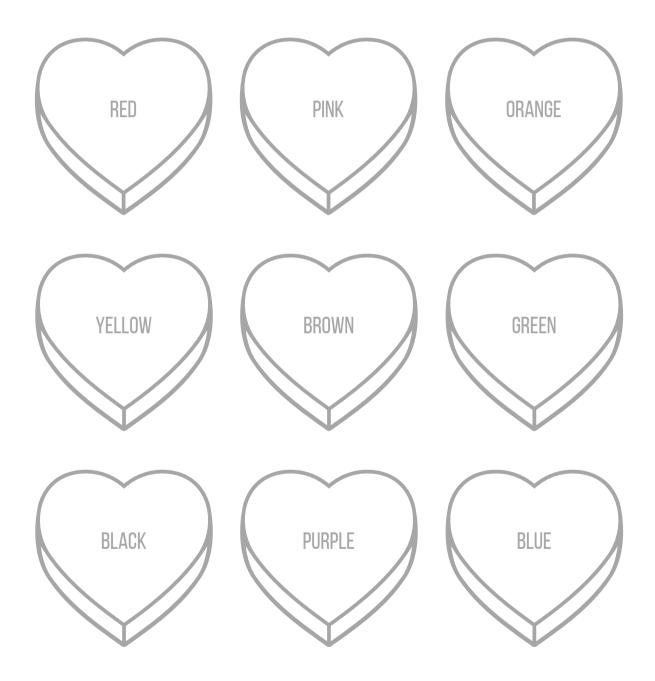

### Coloring candy hearts

Class:

Recognize each color on the candy hearts and paint them accordingly

| Name: | ) ( | Class: |
|-------|-----|--------|
|       |     |        |