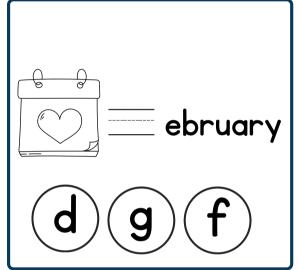

#### VALENTINE'S DAY SPELLING

| Name: | Date: |
|-------|-------|
| Name: |       |

Color and write the correct letter that has the beginning sound of each word.

#### Valentine's Day Pictionary Game

Directions: Draw a picture of the word listed, and have your classmates guess what the word is.

| Team 1   | Team 2    |
|----------|-----------|
| Cupid    | cupcake   |
| love     | Pink      |
| candy    | rose      |
| red      | chocolate |
| arrow    | rose      |
| cake     | flower    |
| gift box | heart     |
| envelope | letter    |