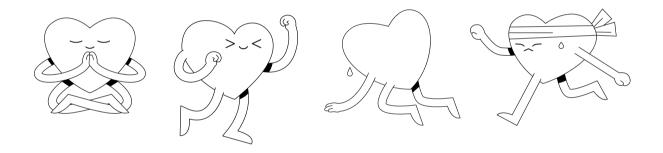

# Feelings Valentine's Day Edition

Write the words under the pictures.

| happy | calm | tired   | loved    |
|-------|------|---------|----------|
| sick  | sad  | excited | confused |

\_\_\_\_\_

\_\_\_\_\_