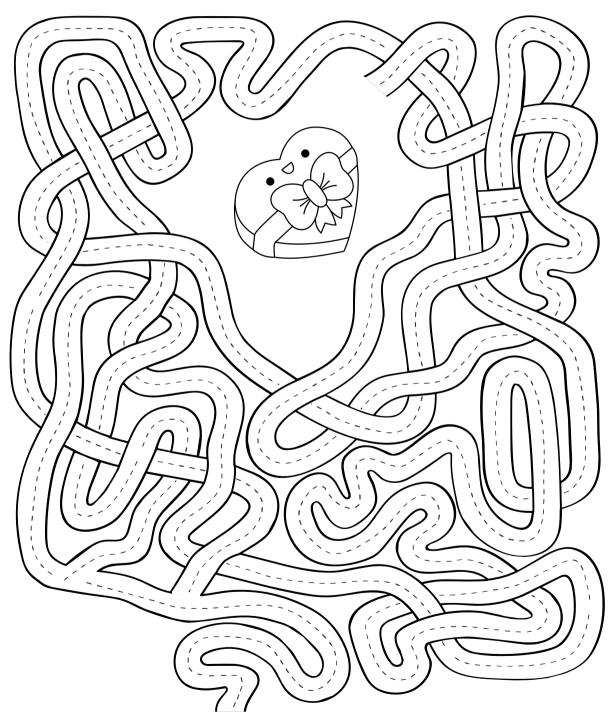

|  |  |  |  |
|                                                                                              |  |  |  |  |
|                                                                                              |  |  |  |  |



#### Valentine's Day Maze Puzzle

Help the arrow to find the way through to the heart.





#### Valentine's Day Coloring

Color the Valentine's day items.





Name: Date:

# Coloring 9 (C)



# MAPPY VALENTINE'S DAY





# VALENTINE'S DAY BLESSINGS







CHRISTIAN LIBERTY

Name:

### Coloring candy hearts

Class:

Recognize each color on the candy hearts and paint them accordingly



| Name: | ) ( | Class: |
|-------|-----|--------|
|       |     |        |

## Valentine's day maze

Find your way to the box of candy!



Start here!







#### I LOVE MY MOM!