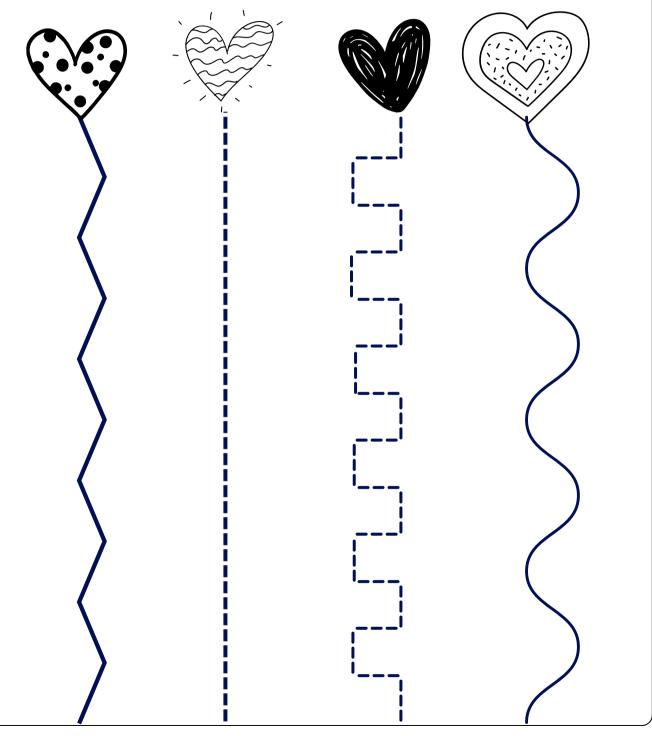

#### Valentine's Day Scissors Skills

Carefully practice your scissors skill by cutting from the bottom to the hearts.