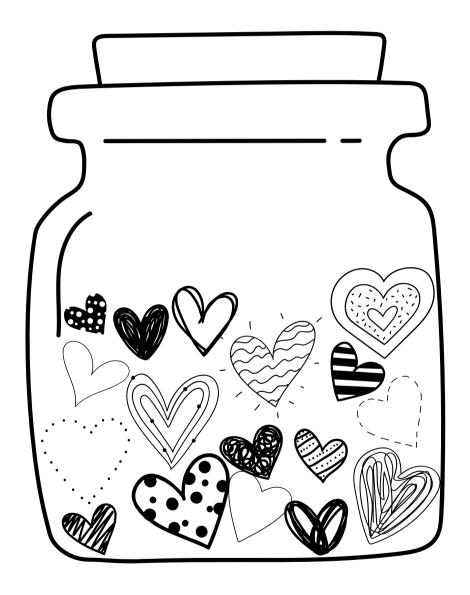

## How many? Valentine's Day

Count the hearts in the jar and write the answer below.

There are \_\_\_\_ hearts.