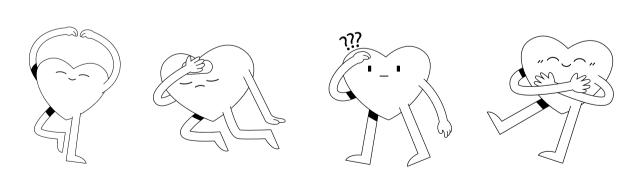

#### Feelings Answer Key

Write the words under the pictures.

| happy | calm | tired   | loved    |
|-------|------|---------|----------|
| sick  | sad  | excited | confused |

calm excited sad tired

happy sick confused loved